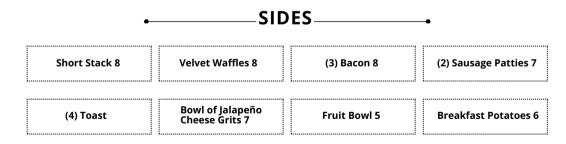

Peppers, Onions & Monterey-Jack Cheese. Served with Breakfast Potatoes & Toast FRENCH TOAST..... FRIED OR BLACKENED CATFISH & SHRIMP & GRITS..... French Toast, Stuffed, with Mascarpone Cheese & Berries. Served with Served on a Bed of Jalapeño Cheese Grits & our Homemade Sauce Warm Butter & Syrup. Choice of Bacon or Sausage VEGETARIAN OMELET..... THE ALL AMERICAN..... Onions, Peppers, Mushrooms, & Spinach. Served with Breakfast Potatoes Three Eggs your Style, Sausage or Bacon, Breakfast Potatoes & Toast BREAKFAST TACOS..... HANGOVER HAMBURGER..... 3 Delicious Breakfast Tacos with either Sausage or Bacon, Eggs & Cheese. Double Patty Cooked to Order, Cheddar Cheese, Fried Eggs, Tomato, Served with Breakfast Potatoes. Lettuce, & Onions on a Toasted Bun. Served with Breakfast Potatoes

# KTA



# COFFE | JUICE | SODA 5

## **BUBBLY**

MIMOSA 8 ORANGE | CRANBERRY | PINEAPPLE MIMOSA SAMPLER 39 (CHOICE OF 3)

ORANGE | CRANBERRY | PINEAPPLE STRAWBERRY | PEACH

**MIMOSA TOWER 125** 

**VEUVE CLICOUOT BRUT 125** 

**VEUVE CLICQOUT ROSE 150** 

**MOET ROSE 175** 

### **COCKTAILS**

**LEMON DROP MARTINI 13** 

**STRAWBERRY LEMON DROP MARTINI 13** 

**MARGARITA 13** 

**SOMETHING SWEET 13** 

**ESPRESSO MARTINI 15** 

**PEACH TREE 15** 

**ANGEL ENVY SMOKED OLD FASHION 17** 

**CLOUD 9 18**